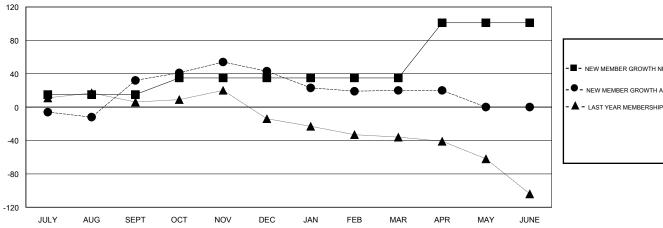

## GOALS AND ACTUAL MEMBERS CUMULATIVE

| -■- NEW MEMBER GROWTH NET GOAL    |  |
|-----------------------------------|--|
| - ● - NEW MEMBER GROWTH ACTUAL    |  |
| - A - LAST YEAR MEMBERSHIP ACTUAL |  |
|                                   |  |
|                                   |  |
|                                   |  |

## MONTHLY MEMBERSHIP PROGRESS REPORT

District 4 L6

Results as of: 4/30/2017

LOCATION CALIFORNIA **GMT**: Gary Wong **GMT CA** 

|               | Club          | s           |               | Members               |                                                                |                                                              |                                              |
|---------------|---------------|-------------|---------------|-----------------------|----------------------------------------------------------------|--------------------------------------------------------------|----------------------------------------------|
|               | RESULTS FOR   | R 2016-2017 |               | RESULTS FOR 2016-2017 |                                                                |                                                              |                                              |
| QUARTER       | NEW CLUB GOAL | NEW CLUBS   | DROPPED CLUBS | QUARTER               | NEW MEMBER GROWTH<br>NET GOAL (not reinstated<br>or transfers) | NEW MEMBER<br>GROWTH ACTUAL (not<br>reinstated or transfers) | DROPPED MEMBERS ACTUAL (including transfers) |
| JULY/AUG/SEPT | 0             | 1           | 0             | JULY/AUG/SEPT         | 15                                                             | 116                                                          | 84                                           |
| OCT/NOV/DEC   | 1             | 1           | 0             | OCT/NOV/DEC           | 20                                                             | 76                                                           | 65                                           |
| JAN/FEB/MAR   | 0             | 0           | 1             | JAN/FEB/MAR           | 0                                                              | 39                                                           | 62                                           |
| APR/MAY/JUNE  | 2             | 0           | 0             | APR/MAY/JUNE          | 66                                                             | 19                                                           | 19                                           |