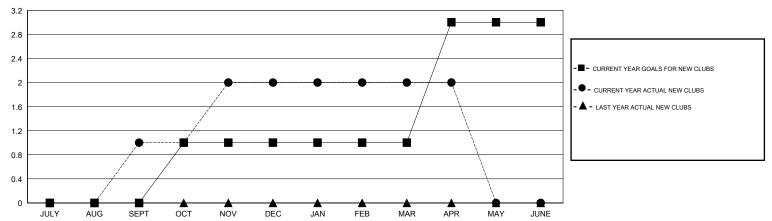

## GOALS AND ACTUAL NEW CLUBS CUMULATIVE

## MONTHLY MEMBERSHIP PROGRESS REPORT

District 4 L6

Results as of: 4/30/2017

LOCATION CALIFORNIA **GMT**: Gary Wong **GMT CA** 

|               | Club          | s           |               | Members               |                                                                |                                                              |                                              |
|---------------|---------------|-------------|---------------|-----------------------|----------------------------------------------------------------|--------------------------------------------------------------|----------------------------------------------|
|               | RESULTS FOR   | R 2016-2017 |               | RESULTS FOR 2016-2017 |                                                                |                                                              |                                              |
| QUARTER       | NEW CLUB GOAL | NEW CLUBS   | DROPPED CLUBS | QUARTER               | NEW MEMBER GROWTH<br>NET GOAL (not reinstated<br>or transfers) | NEW MEMBER<br>GROWTH ACTUAL (not<br>reinstated or transfers) | DROPPED MEMBERS ACTUAL (including transfers) |
| JULY/AUG/SEPT | 0             | 1           | 0             | JULY/AUG/SEPT         | 15                                                             | 116                                                          | 84                                           |
| OCT/NOV/DEC   | 1             | 1           | 0             | OCT/NOV/DEC           | 20                                                             | 76                                                           | 65                                           |
| JAN/FEB/MAR   | 0             | 0           | 1             | JAN/FEB/MAR           | 0                                                              | 39                                                           | 62                                           |
| APR/MAY/JUNE  | 2             | 0           | 0             | APR/MAY/JUNE          | 66                                                             | 19                                                           | 19                                           |